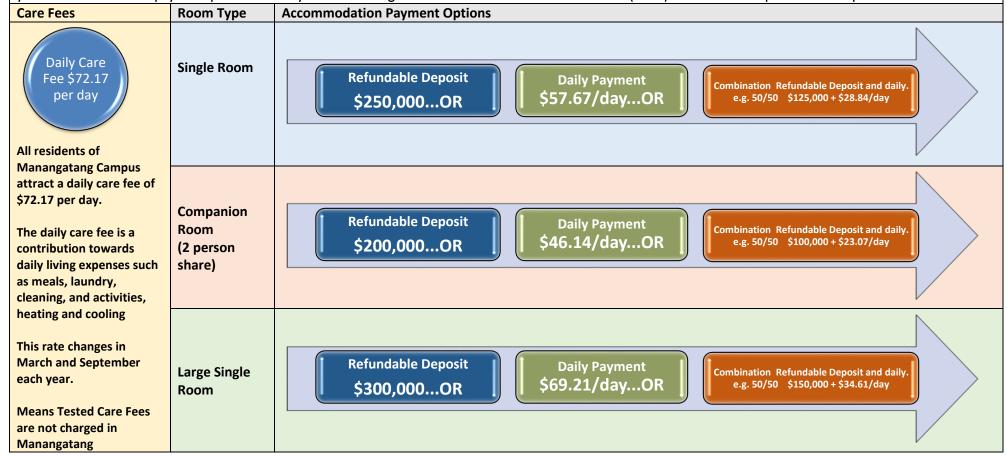

## Manangatang Campus – Multi-purpose Service - Fees and Charges

Residential aged care at Manangatang Campus is provided as part of our Multi-purpose service arrangement and the fee structure differs to Commonwealth subsidised care and services. All residents pay a Daily Care Fee. Based on your financial situation you may also be eligible to pay an Accommodation Payment. To find out if you will be asked to pay an accommodation payment, use the <u>fee estimator</u> located on My Aged Care Website and confirm if you need to complete a Means Assessment with Services Australia or Department of Veterans' Affairs.

If you are eligible to pay an Accommodation Payment, you can choose to pay by a refundable deposit, a daily payment, or a combination of both. A refundable deposit is paid as a lump sum amount. A daily payment accrues daily and paid periodically, for example monthly. A combination payment includes both a partial lump sum and daily payments. You have 28 days after entering to decide how you want to pay your accommodation payment and up to 6 months to pay any lump sum component. If you have nominated to pay a lump sum amount you will be charged interest at the Maximum Permissible (MPIR) rate until the deposit has been paid.